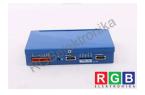

## **SPECIFICATIONS**

CATEGORY

MANUFACTURER CEDES AG MODEL USL800/LI

**DIMENSIONS** 13.0 cm x 13.0 cm x 21.0 cm

WEIGHT 0.7 kg

OTHER NAMES USL800LI | USL800 LI | USL800/LI